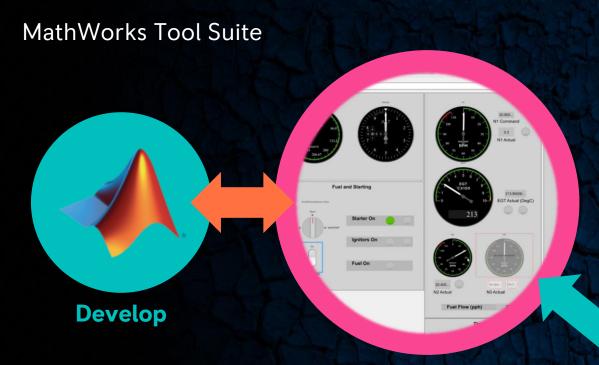

### MATHWORKS **COLLABORATION**

**MATLAB** 

Simulink

Simulink Requirements

Simulink Check

Simulink Coverage

Simulink Design Verifier

**Simulink Test** 

**DO Qualification Kit** 

**Embedded Coder** 

Many more...